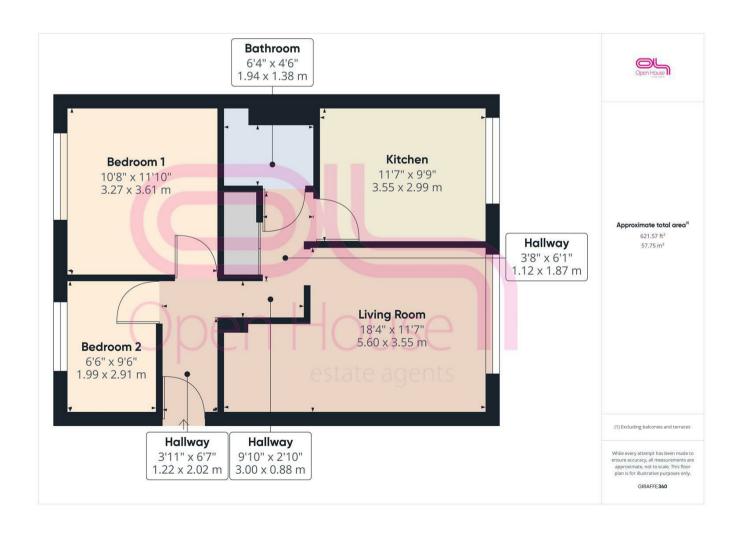

## Balcombe Road, Peacehaven, BN10 7QZ Asking Price £165,000 Council Tax Band: B

Are you looking for a first floor two double bedroom apartment with very low outgoings ?? This is a rare opportunity to acquire this spacious two bedroom first floor apartment with a service charge of only £458.37 per annum and a ground rent of only £10 per annum !! The apartment itself is in need of some modernisation but once complete would make a very spacious home or a profitable buy to let investment. You are granted access via a security communal entrance door into the communal entrance and a staircase leads to the first floor where the apartment is located. Upon entering the apartment you immediately go into the L shaped hallway which has a large built in cupboard . The two double bedrooms are at the rear and overlook the communal area, with the spacious lounge dining room and the kitchen are at the front affording a Southerly aspect, finishing off the accommodation is the family bathroom. To the rear of the building is ample communal parking.