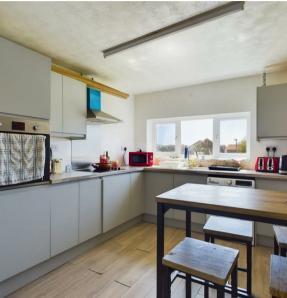

## Balcombe Road, Peacehaven, BN10 7QZ Asking Price £165,000 Council Tax Band: B

Are you looking for a first floor two double bedroom apartment with very low outgoings ?? This is a rare opportunity to acquire this spacious two bedroom first floor apartment with a service charge of only £458.37 per annum and a ground rent of only £10 per annum !! The apartment itself is in need of some modernisation but once complete would make a very spacious home or a profitable buy to let investment. You are granted access via a security communal entrance door into the communal entrance and a staircase leads to the first floor where the apartment is located. Upon entering the apartment you immediately go into the L shaped hallway which has a large built in cupboard . The two double bedrooms are at the rear and overlook the communal area, with the spacious lounge dining room and the kitchen are at the front affording a Southerly aspect, finishing off the accommodation is the family bathroom. To the rear of the building is ample communal parking.