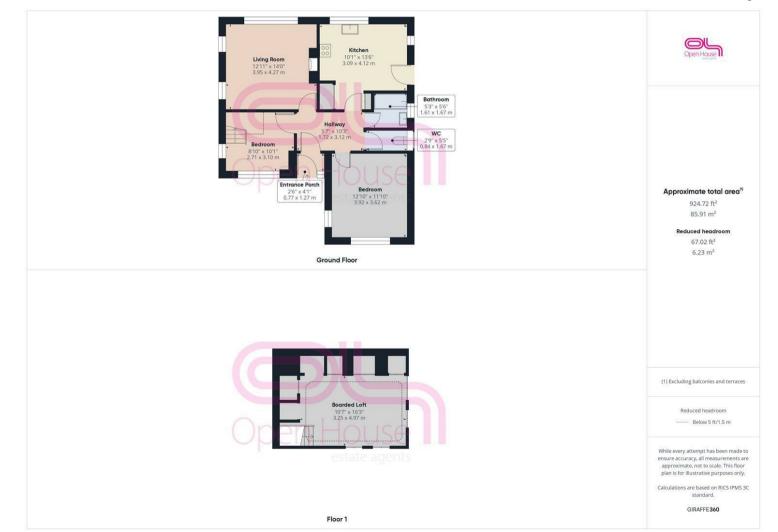

The bungalow is situated in a vibrant community, with local shops and bus routes just a stone's throw away, making it easy to access essential amenities and transport links

Currently the property offers a bright, west facing living room, spacious kitchen and two bedrooms. There is also a versatile boarded loft too, perfect as a hobbies area. Outside space is very generous and offers a large west facing rear garden and a sizeable front garden which is flanked by a long private drive which leads to the garage.