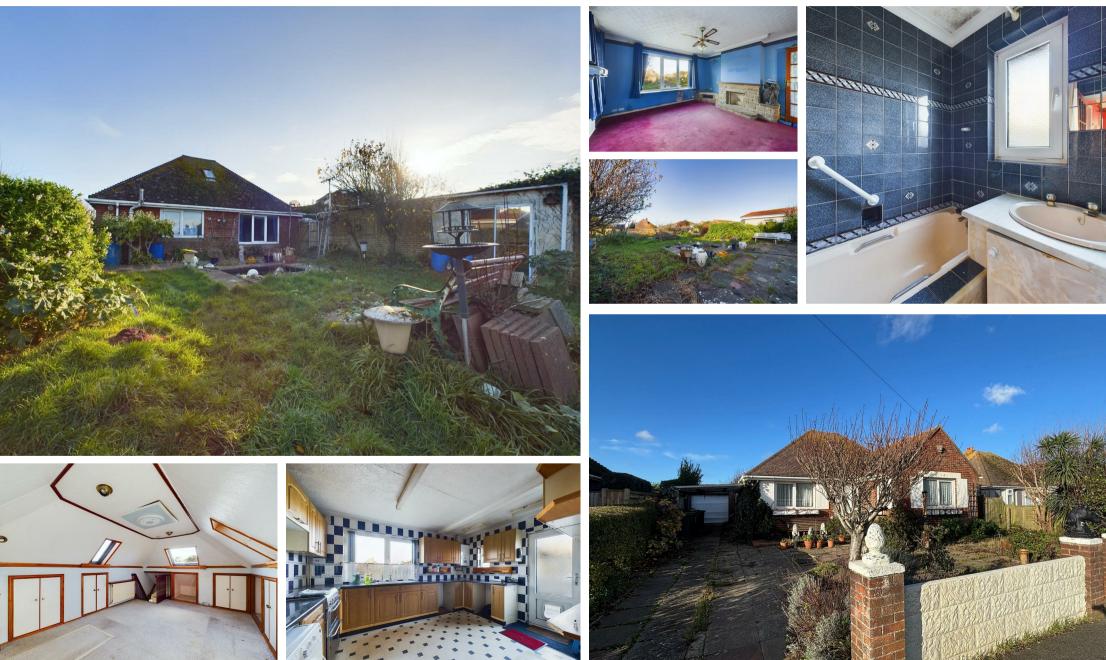

Horsham Avenue, Peacehaven, BN10 8HX Offers Over £375,000 Council Tax Band: D

Located in a POPULAR AREA of Peacehaven is this charming detached bungalow which presents an excellent opportunity for either REFURBISHMENT or REDEVELOPMENT, subject to the necessary consents. Set on a generous DOUBLE PLOT measuring 50' x 100', the property boasts ample space for potential expansion or knock down and replacement (subject to consents).

The bungalow is situated in a vibrant community, with local shops and bus routes just a stone's throw away, making it easy to access essential amenities and transport links

Currently the property offers a bright, west facing living room, spacious kitchen and two bedrooms. There is also a versatile boarded loft too, perfect as a hobbies area. Outside space is very generous and offers a large west facing rear garden and a sizeable front garden which is flanked by a long private drive which leads to the garage.