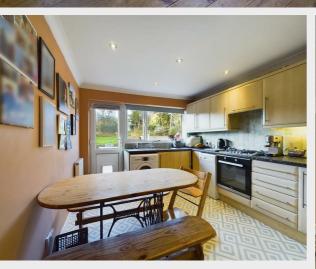

The main front door opens into an inviting entrance hall, from here all principle rooms can be accessed. Positioned to the rear and with views across the rear garden toward farmland beyond is the warm and inviting living room. Here you will find a wood burning stove which takes centre stage, alongside plenty of space for all of your soft furnishings. Close by is the fitted kitchen which offers plenty of storage, work surfaces, appliance space and room for a dining table and chairs. Furthermore, a window and glazed door boasts superb views across the rear garden toward farmland beyond.