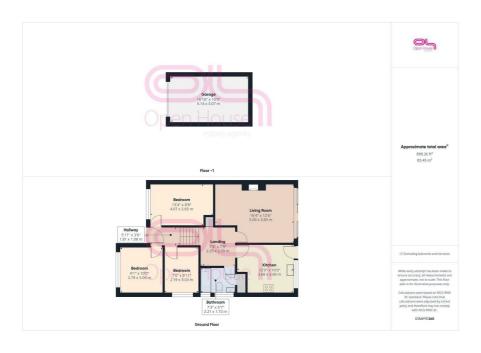

The main front door opens into an inviting entrance hall, from here all principle rooms can be accessed. Positioned to the rear and with views across the rear garden toward farmland beyond is the warm and inviting living room. Here you will find a wood burning stove which takes centre stage, alongside plenty of space for all of your soft furnishings. Close by is the fitted kitchen which offers plenty of storage, work surfaces, appliance space and room for a dining table and chairs. Furthermore, a window and glazed door boasts superb views across the rear garden toward farmland beyond.

Three bedrooms are present, two of which have superb views across Newhaven. Completing the interior of this lovely home is a modern bathroom which consists of a matching white suite.

Moving outside you will find a sizeable rear garden which comprises of a level patio and a further lawned area of garden which is flanked by established flower bed borders and mature fruit trees too. A gate at the rear leads straight onto farmland. Lastly, parking will be of no concern as the property offers an integral garage, private drive and unrestricted on street parking.