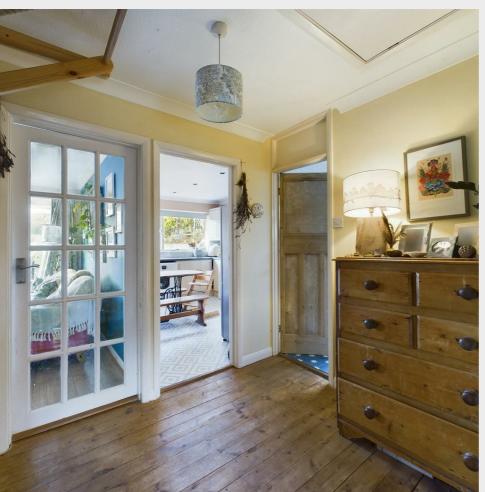

The main front door opens into an inviting entrance hall, from here all principle rooms can be accessed. Positioned to the rear and with views across the rear garden toward farmland beyond is the warm and inviting living room. Here you will find a wood burning stove which takes centre stage, alongside plenty of space for all of your soft furnishings. Close by is the fitted kitchen which offers plenty of storage, work surfaces, appliance space and room for a dining table and chairs. Furthermore, a window and glazed door boasts superb views across the rear garden toward farmland beyond.