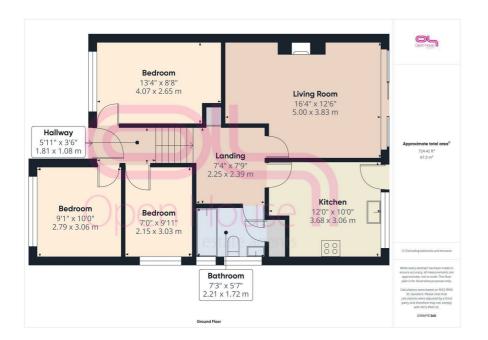

The main front door opens into an inviting entrance hall, from here all principle rooms can be accessed. Positioned to the rear and with views across the rear garden toward farmland beyond is the warm and inviting living room. Here you will find a wood burning stove which takes centre stage, alongside plenty of space for all of your soft furnishings. Close by is the fitted kitchen which offers plenty of storage, work surfaces, appliance space and room for a dining table and chairs. Furthermore, a window and glazed door boasts superb views across the rear garden toward farmland beyond.

Three bedrooms are present, two of which have superb views across Newhaven. Completing the interior of this lovely home is a modern bathroom which consists of a matching white suite.

Moving outside you will find a sizeable rear garden which comprises of a level patio and a further lawned area of garden which is flanked by established flower bed borders and mature fruit trees too. A gate at the rear leads straight onto farmland. Lastly, parking will be of no concern as the property offers an integral garage, private drive and unrestricted on street parking.