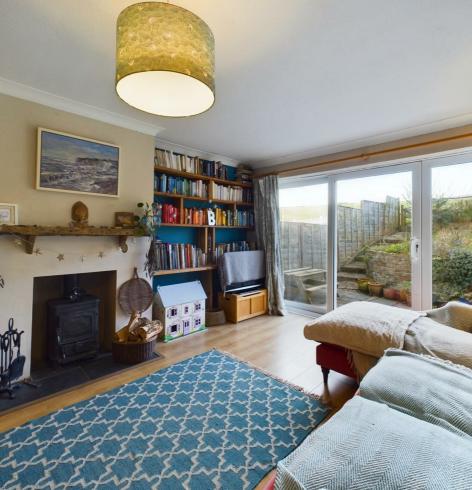

The main front door opens into an inviting entrance hall, from here all principle rooms can be accessed. Positioned to the rear and with views across the rear garden toward farmland beyond is the warm and inviting living room. Here you will find a wood burning stove which takes centre stage, alongside plenty of space for all of your soft furnishings. Close by is the fitted kitchen which offers plenty of storage, work surfaces, appliance space and room for a dining table and chairs. Furthermore, a window and glazed door boasts superb views across the rear garden toward farmland beyond.