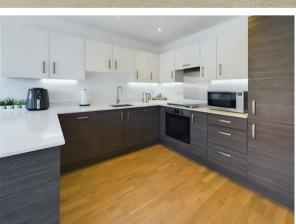

## Grays Crescent, Newhaven, BN9 9FE Asking Price £450,000 Council Tax Band: D

This is a FANTASTIC opportunity to acquire this SPACIOUS DETACHED HOME which was only built a few years ago, designed by an award winning Danish Company and still has the balance of the New Home Guarantee. ENERGY EFFICIENCY is key these days so this property has solar panels on the roof to help with energy costs. This versatile property has been designed to take full advantage of the wonderful views to the rear by having the living accommodation on the first floor, leaving the spacious ground floor area to be used as you wish. Currently this space is being used as an open plan Garage and Utility area but could easily be used as a Gym, Home Office, Cinema Room or it has the possibility to be converted into additional living accommodation, subject to the necessary consents. You are granted access via the entrance door into the inner hallway. There is a door to your left leading to the spacious Open Plan Garage and utility area. From the hallway, stairs rise to the first floor. At the rear of the property is the delightful living room, with patio doors leading out to the rear garden. On this level you also have a modern Cloakroom with WC and to the front you have a large kitchen Dining Room with ample built in appliances. From this level the stairs rise to the top floor. Here you will find three double bedrooms. The master bedroom having the advantage of an an en suite shower room and then two further bedrooms to the rear, one of which has access to a balcony to make the most of those fantastic views down towards the sea and over download. There is also a family bathroom on this floor. The rear garden is a mixture of patio and lawn and has a Southerly aspect.