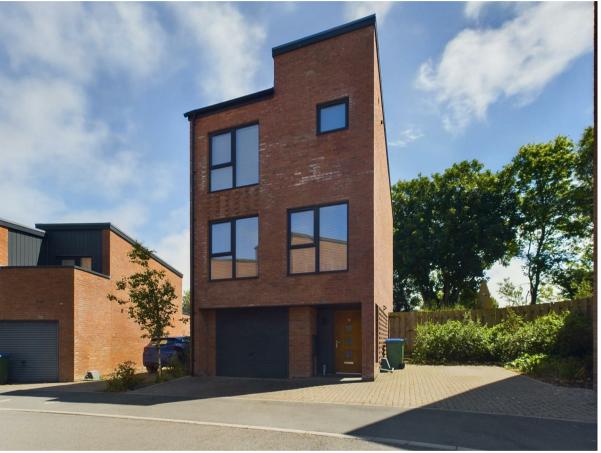

## Grays Crescent, Newhaven, BN9 9FE Asking Price £450,000 Council Tax Band: D

This is a FANTASTIC opportunity to acquire this SPACIOUS DETACHED HOME which was only built a few years ago, designed by an award winning Danish Company and still has the balance of the New Home Guarantee. ENERGY EFFICIENCY is key these days so this property has solar panels on the roof to help with energy costs. This versatile property has been designed to take full advantage of the wonderful views to the rear by having the living accommodation on the first floor, leaving the spacious ground floor area to be used as you wish. Currently this space is being used as an open plan Garage and Utility area but could easily be used as a Gym, Home Office, Cinema Room or it has the possibility to be converted into additional living accommodation, subject to the necessary consents. You are granted access via the entrance door into the inner hallway. There is a door to your left leading to the spacious Open Plan Garage and utility area. From the hallway, stairs rise to the first floor. At the rear of the property is the delightful living room, with patio doors leading out to the rear garden. On this level you also have a modern Cloakroom with WC and to the front you have a large kitchen Dining Room with ample built in appliances. From this level the stairs rise to the top floor. Here you will find three double bedrooms. The master bedroom having the advantage of an an en suite shower room and then two further bedrooms to the rear, one of which has access to a balcony to make the most of those fantastic views down towards the sea and over download. There is also a family bathroom on this floor. The rear garden is a mixture of patio and lawn and has a Southerly aspect.