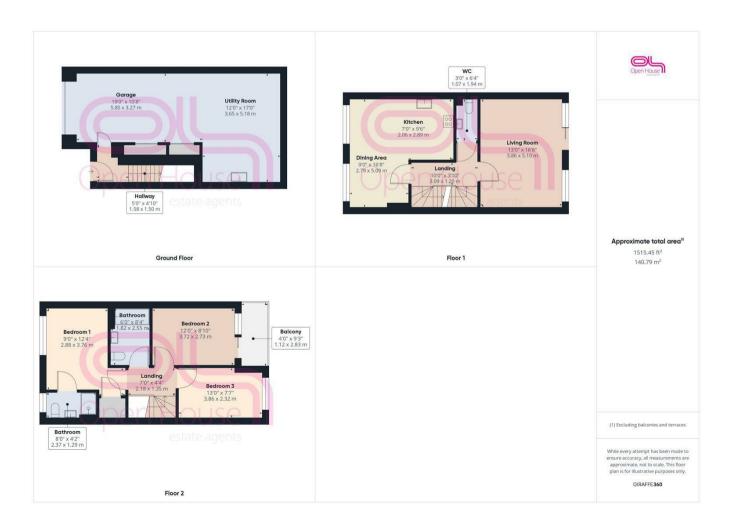

## Grays Crescent, Newhaven, BN9 9FE Asking Price £450,000 Council Tax Band: D

This is a FANTASTIC opportunity to acquire this SPACIOUS DETACHED HOME which was only built a few years ago, designed by an award winning Danish Company and still has the balance of the New Home Guarantee. ENERGY EFFICIENCY is key these days so this property has solar panels on the roof to help with energy costs. This versatile property has been designed to take full advantage of the wonderful views to the rear by having the living accommodation on the first floor, leaving the spacious ground floor area to be used as you wish. Currently this space is being used as an open plan Garage and Utility area but could easily be used as a Gym, Home Office, Cinema Room or it has the possibility to be converted into additional living accommodation, subject to the necessary consents. You are granted access via the entrance door into the inner hallway. There is a door to your left leading to the spacious Open Plan Garage and utility area. From the hallway, stairs rise to the first floor. At the rear of the property is the delightful living room, with patio doors leading out to the rear garden. On this level you also have a modern Cloakroom with WC and to the front you have a large kitchen Dining Room with ample built in appliances. From this level the stairs rise to the top floor. Here you will find three double bedrooms. The master bedroom having the advantage of an an en suite shower room and then two further bedrooms to the rear, one of which has access to a balcony to make the most of those fantastic views down towards the sea and over download. There is also a family bathroom on this floor. The rear garden is a mixture of patio and lawn and has a Southerly aspect.