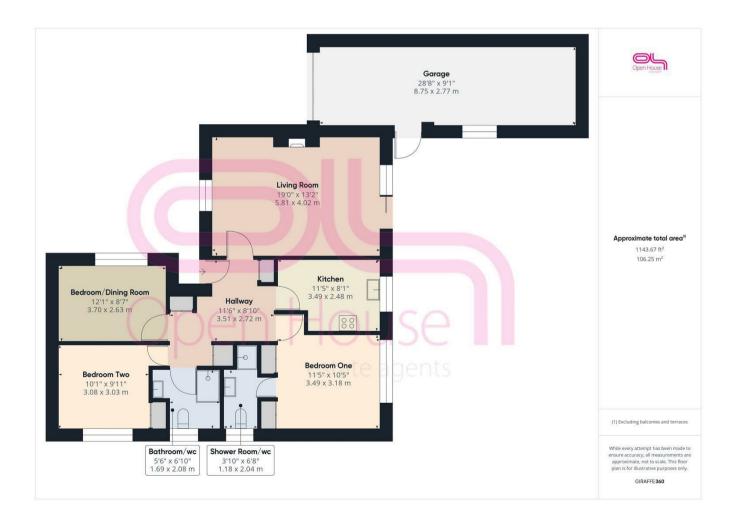

## Badgers Field, Peacehaven, BN10 8LQ

Nestled in the CHARMING LOCATION of Badgers Field, Peacehaven, this DETACHED bungalow offers a delightful retreat for those seeking TRANQUILITY and COMFORT. Boasting a spacious lounge, three double bedrooms, and both a modern bathroom and ensuite shower room, this property is perfect for families or retirees alike.

As you step inside, you are greeted by a well-equipped kitchen, ideal for whipping up delicious meals, and a large lounge where you can unwind and create lasting memories with loved ones. The ensuite in bedroom one adds a touch of luxury, providing convenience and privacy.

Parking is a breeze with space for two vehicles and a double length garage for added storage or parking. The large, secluded rear garden is a haven for nature lovers, offering a peaceful escape from the hustle and bustle of everyday life.