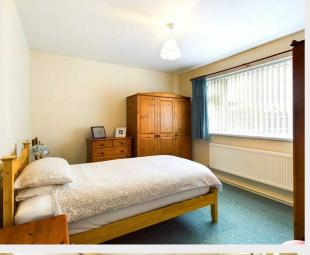

#### **Bedroom 1**

9'10" x 11'3" (2.99 (3.00) x 3.44 (3.43))

#### **Bedroom 2**

12'0" x 10'9" (3.66 x 3.28)