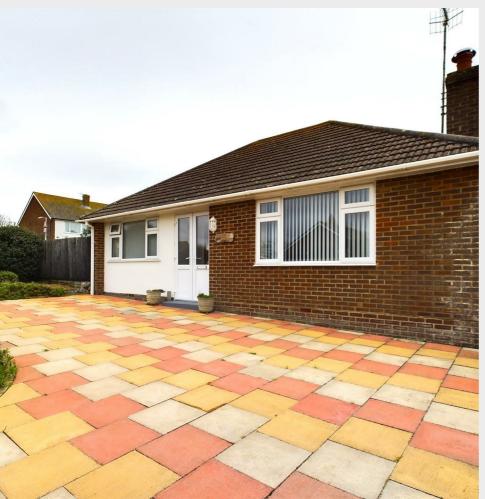

# 99 Cairo Avenue, Peacehaven, East Sussex, BN10 7LA Freehold Asking Price £350,000

We are pleased to be able to bring to the market, this exceptionally WELL CARED for detached bungalow, which is situated in this PRIME LOCATION and within a stone's throw of Chatsworth Park. Local shopping facilitates, schools and Peacehaven's wonderful transport links, are all within walking distance. You are granted access to the property via the main entrance door which leads into a very useful entrance porch, which in turn leads you into the spacious entrance hallway. Immediately to your right-hand side is the delightful living room, which has a large picture window overlooking the front which lets in copious amounts of light. The two double bedrooms are up next, one to the front and the other to the rear with the family shower room to the side. The kitchen is well fitted with wooden units and has lots of appliance space., the kitchen then opens into the bright and spacious dining area. From here you can access the rear garden, which is low maintenance but exceptionally well landscaped. The garage is also to the rear and is detached from the property, with its own driveway.