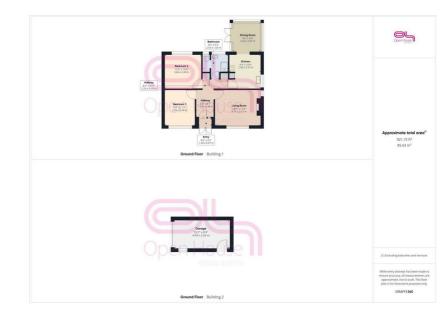

#### **Entrance Porch**

4'6" x 3'2" (1.38 (1.37) x 0.97)

# **Entrance Hallway**

5'7" x 8'2" (1.69 (1.70) x 2.48 (2.49))

# **Living Room**

14'10" x 11'9" (4.51 (4.52) x 3.57 (3.58))

#### **Bedroom 1**

9'10" x 11'3" (2.99 (3.00) x 3.44 (3.43))

#### **Bedroom 2**

12'0" x 10'9" (3.66 x 3.28)

#### **Shower Room**

8'4" x 5'5" (2.54 x 1.66 (1.65))

#### Kitchen

9'9" x 10'10" (2.98 (2.97) x 3.29 (3.30))

### **Dining Room**

9'7" x 9'9" (2.92 x 2.97)

## Rear Garden

# Garage

16'2" x 8'5" (4.94 (4.93) x 2.56 (2.57))