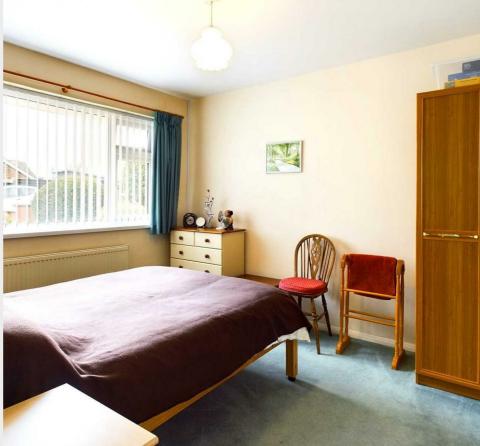

#### **Bedroom 1**

9'10" x 11'3" (2.99 (3.00) x 3.44 (3.43))

#### **Bedroom 2**

12'0" x 10'9" (3.66 x 3.28)